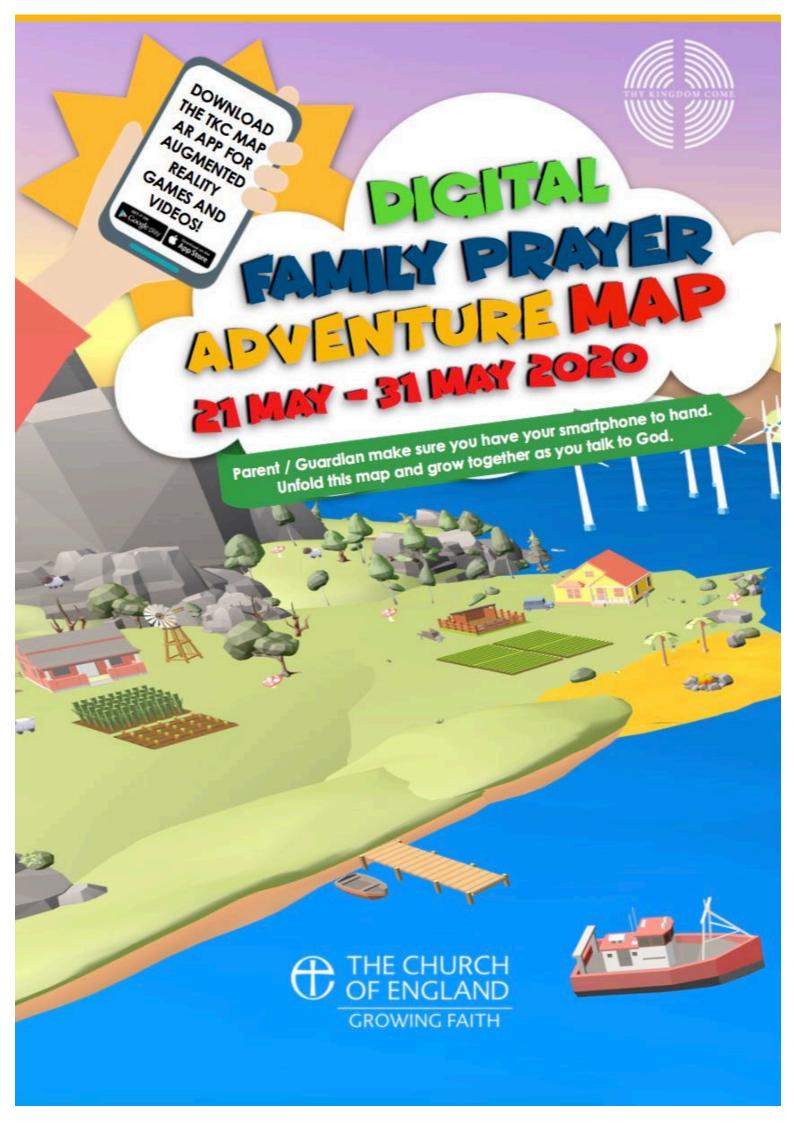

# APP INSTRUCTIONS

We are excited that you have a copy of the brand new digital Family Prayer Adventure Map. Each day you will find a short reflection and a challenge to find 5 hidden objects on the map. There is also a different fun resource each day that uses Augmented Reality (AR) and helps you to explore and try prayer during #ThyKingdomCome. This new A4 version of the map has been produced to make it really easy for you to access through your tablet or computer during this time where we are all staying at home.

To access the Augmented Reality resources please ask a parent or guardian to follow the following steps:

### Parent / Guardian - steps to help you use our AR activities:

- Step 1 Download the app by searching for TKC MAP AR
- Step 2 Open up the App.
- Step 3 Click to agree that the app can use your camera.
- Step 4 Hold your phone about 25cm away from the map.\*
- Step 5 Follow the on screen instructions and tap the number on the key pad that links to a daily activity on the map.
- Step 6 Have fun
- \* Print a copy of the map or have the image on a tablet placed flat on a table and use your phone to scan the image directly from the screen.

ASK A PARENT OR GUARDIAN TO DOWNLOAD THE TKC MAP AR APP FOR AUGMENTED REALITY GAMES AND VIDEOS THAT CONNECT TO OUR MAP!

If you require subtitles on the videos or for more information on how to use these activities please visit our website: www.thykingdomcome.global