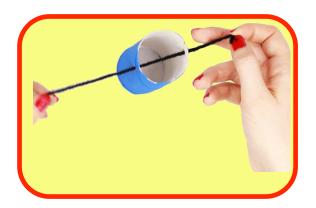

## Rainbow Streamer

You will need: toilet roll tube, tissue paper, string/yarn, hole punch, blue paint, paint brush, glue, scissors, pens/pencils.

Paint the tube blue. Let it dry completely. Make 2 hole punches opposite each at one end.

Thread yarn/string through the holes.

Tie the ends to hang the streamer later.

Cut out a cloud shape or use the template.