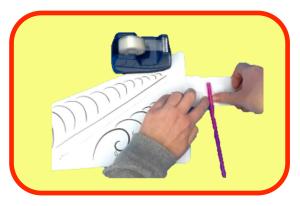

(Skip this step if you have a straw) - Cut along the dotted line (below the character box), roll the paper and stick with tape to create a straw if needed.

Stick the straw to the back of the characters box with tape. Insert into the gap you cut in the middle of the parted sea.