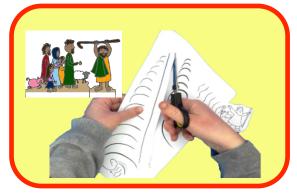

## **Moving Moses**

You will need: template, scissors, pens/pencils, straw/template, sticky tape

Cut along the dotted line in the red sea template. (Adult help may be needed). Carefully cut out the character box and colour it in.