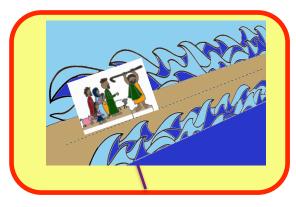

Colour in the waves template and move Moses and the people through the parted sea.