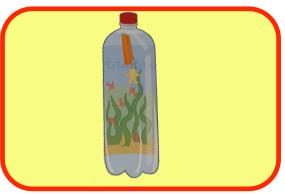

Cut a person out of the small plastic bottle and attach to the paperclip with blue tack. Test if the lid and person floats in a glass of water, if not remove some tack until it does.

Colour the under water scene or draw your own and attach to the back of the large bottle facing in. Fill the large bottle with water.

Pop the diver in the top and put the lid on. The diver should float.
Squeeze the bottle and the diver sinks.