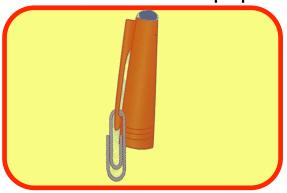

## Sinking Diver

You will need: 2l plastic bottle, small plastic bottle/pot, paperclip, pen lid with clip, water, blue tack, pens/pencils, paper/template, scissors.

Attach a paperclip to a pen lid with a pocket clip. Block the hole in the top with blue tack.