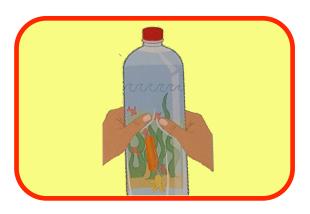

Pop the diver in the top and put the lid on. The diver should float.
Squeeze the bottle and the diver sinks.