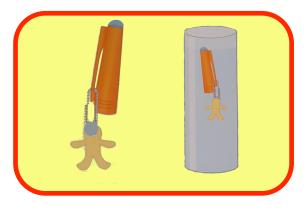

Cut a person out of the small plastic bottle and attach to the paperclip with blue tack. Test if the lid and person floats in a glass of water, if not remove some tack until it does.

Colour the under water scene or draw your own and attach to the back of the large bottle facing in. Fill the large bottle with water.