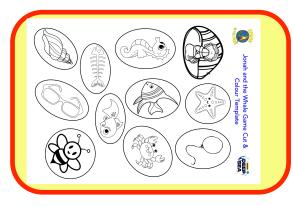

## INSTRUCTIONS Jonah and the Whale Game

Scrunch some scrap paper and place it inside the whale towards the back.

Stick googly eyes to the whale or draw in permanent marker.

Colour the rest of the templates in any colours. And place inside the whale.