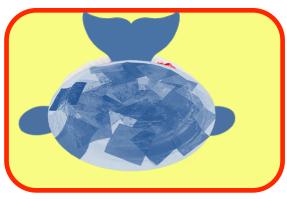

Paint the front of the paper plates red or pink to be the mouth of the whale.

Colour the whale tail and fins templates in blue and stick to the inside of one plate.

And then place the other plate on top and staple <sup>3</sup>⁄<sub>4</sub> of the way round, but leave an opening.

## INSTRUCTIONS Jonah and the Whale Game

Scrunch some scrap paper and place it inside the whale towards the back.

Stick googly eyes to the whale or draw in permanent marker.

Colour the rest of the templates in any colours. And place inside the whale.