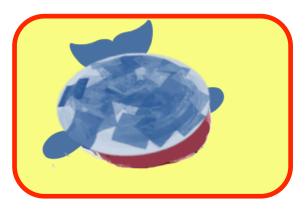

## Jonah and the Whale Game

You will need: 2 paper plates, blue tissue paper, templates, pens/pencils, scissors, PVA glue & spreader, stapler, googly eyes/permanent marker.

Cover the *back* of 2 paper plates with blue tissue paper

Paint the front of the paper plates red or pink to be the mouth of the whale.

Colour the whale tail and fins templates in blue and stick to the inside of one plate.

And then place the other plate on top and staple <sup>3</sup>⁄<sub>4</sub> of the way round, but leave an opening.