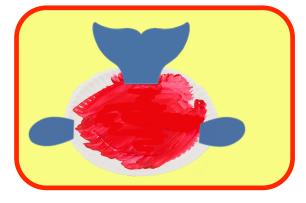

Paint the front of the paper plates red or pink to be the mouth of the whale.

Colour the whale tail and fins templates in blue and stick to the inside of one plate.

And then place the other plate on top and staple <sup>3</sup>⁄<sub>4</sub> of the way round, but leave an opening.

## INSTRUCTIONS Jonah and the Whale Game

Scrunch some scrap paper and place it inside the whale towards the back.

Stick googly eyes to the whale or draw in permanent marker.

Colour the rest of the templates in any colours. And place inside the whale.