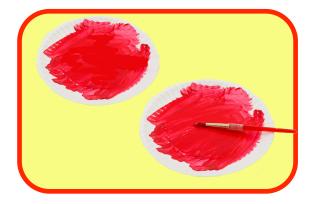

Paint the front of the paper plates red or pink to be the mouth of the whale.

Colour the whale tail and fins templates in blue and stick to the inside of one plate.

And then place the other plate on top and staple <sup>3</sup>⁄<sub>4</sub> of the way round, but leave an opening.