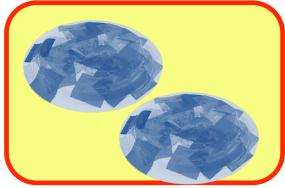

## Jonah and the Whale Game

You will need: 2 paper plates, blue tissue paper, templates, pens/pencils, scissors, PVA glue & spreader, stapler, googly eyes/permanent marker.

Cover the *back* of 2 paper plates with blue tissue paper