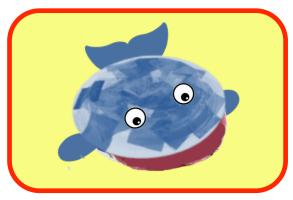

## INSTRUCTIONS Jonah and the Whale Game

Scrunch some scrap paper and place it inside the whale towards the back.

Stick googly eyes to the whale or draw in permanent marker.

Colour the rest of the templates in any colours. And place inside the whale.