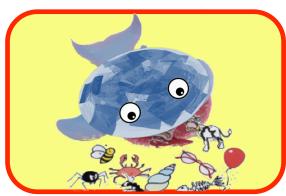

The whale has swallowed many things including Jonah. Reach into the whale's mouth and pull out a piece of paper with a picture of something the whale has swallowed. What has he eaten? Whoever pulls out the picture of Jonah wins!