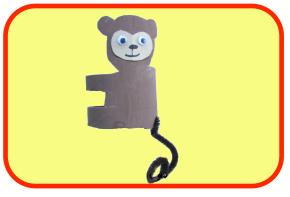

Colour and cut out the monkey face. (You could stick googly eyes over the template eyes).

Stick a pipe cleaner to the bottom of the monkey and curl it to be a tail.

Colour the leaves template and stick to the kitchen roll tube with glue or tape. Slide the monkey onto the bottom of the kitchen roll tube to climb the tree.