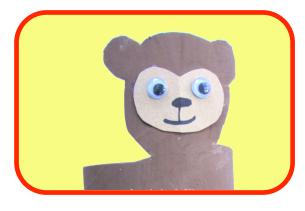

## **Climbing Monkey**

You will need: toilet roll tube, kitchen roll tube, template, pipe cleaner, paint, paint brush, scissors, pens/pencils, glue, tape.

Paint the toilet roll tube brown. Cut out the template and draw round it onto the tube. Cut along the lines. Or colour the template and stick to the tube. Then cut along the lines.

Colour and cut out the monkey face. (You could stick googly eyes over the template eyes).

Stick a pipe cleaner to the bottom of the monkey and curl it to be a tail.

Colour the leaves template and stick to the kitchen roll tube with glue or tape. Slide the monkey onto the bottom of the kitchen roll tube to climb the tree.