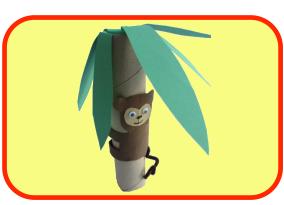

Colour and cut out the monkey face. (You could stick googly eyes over the template eyes).

Stick a pipe cleaner to the bottom of the monkey and curl it to be a tail.

Colour the leaves template and stick to the kitchen roll tube with glue or tape. Slide the monkey onto the bottom of the kitchen roll tube to climb the tree.