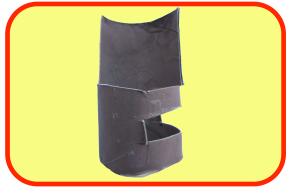

## **Climbing Monkey**

You will need: toilet roll tube, kitchen roll tube, template, pipe cleaner, paint, paint brush, scissors, pens/pencils, glue, tape.

Paint the toilet roll tube brown. Cut out the template and draw round it onto the tube. Cut along the lines. Or colour the template and stick to the tube. Then cut along the lines.