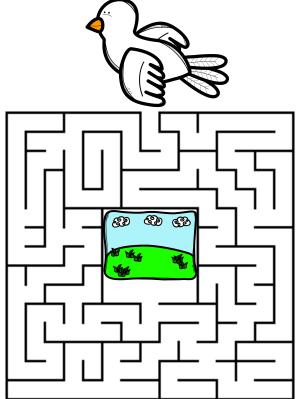

| NOAH    | ARK   | OBEY    |
|---------|-------|---------|
| FLOOD   | DOVE  | BRANCH  |
| ANIMALS | FORTY | RAINBOW |

Can you lead the dove through the maze to dry land?