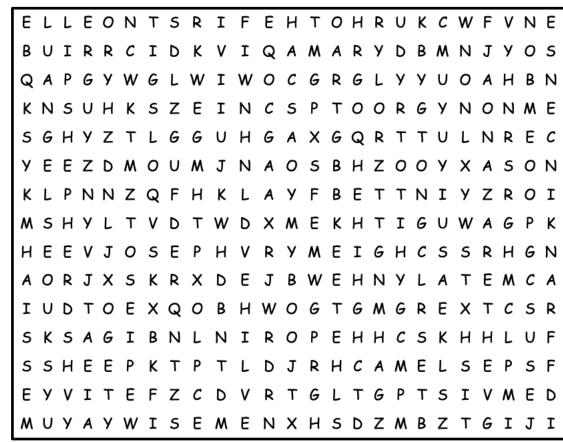

What are some other names for Jesus?

Find these words in the grid.

| ANGELS       | JESUS              | NAZARETH       |
|--------------|--------------------|----------------|
| BETHLEHEM    | JOSEPH             | O HOLY NIGHT   |
| CAMELS       | JOY TO THE WORLD   | SHEEP          |
| COW          | KING OF KINGS      | SHEPHERDS      |
| DONKEY       | LIGHT OF THE WORLD | THE FIRST NOEL |
| EMMANUEL     | MARY               | WISE MEN       |
| FRANKINCENSE | MESSIAH            |                |
| GOLD         | MYRRH              |                |